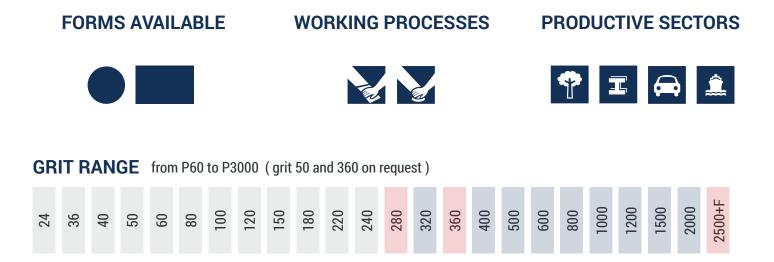

| COLOR            | Yellow                |
|------------------|-----------------------|
| BACKING          | C weight P320 - P2000 |
| GRAIN            | Aluminum Oxide        |
| COATING          | Extra Open            |
| BONDING TYPE     | Resin/Resin           |
| TOP COAT         | Special Stearate      |
| PRODUCTION WIDTH | 1650mm - 65″          |

## **PRODUCT APPLICATIONS**

High loading resistance and consistent finishing Best use: Composite Industry: carbon fibers, polyurethanes, poliesters, acrylic resins Automotive: putty, primer and clear coats sanding Marine: Gel Coat sanding Wood Industry: MDF, polyester paints, acrylic and poly-acrylic, water and solvent-based paints